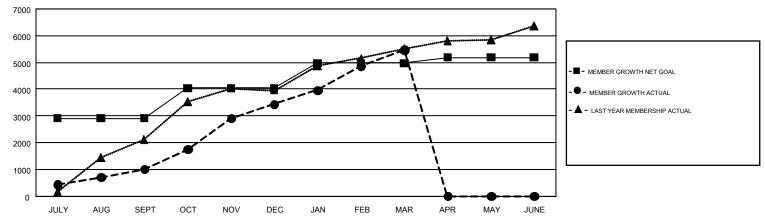

## GMT Constitutional Area 6, Group B

GMT: KHAGENDRA SITAULA

REPORT DOES NOT INCLUDE CLUBS IN UNDISTRICTED AREAS.

| Clubs                 |               |           |               | Members               |                           |                         |                                              |  |
|-----------------------|---------------|-----------|---------------|-----------------------|---------------------------|-------------------------|----------------------------------------------|--|
| RESULTS FOR 2017-2018 |               |           |               | RESULTS FOR 2017-2018 |                           |                         |                                              |  |
| QUARTER               | NEW CLUB GOAL | NEW CLUBS | DROPPED CLUBS | QUARTER               | MEMBER GROWTH NET<br>GOAL | MEMBER GROWTH<br>ACTUAL | DROPPED MEMBERS ACTUAL (including transfers) |  |
| JULY/AUG/SEPT         | 84            | 79        | 7             | JULY/AUG/SEPT         | 2,915                     | 2,730                   | 1,604                                        |  |
| OCT/NOV/DEC           | 32            | 70        | 12            | OCT/NOV/DEC           | 1,126                     | 3,935                   | 1,305                                        |  |
| JAN/FEB/MAR           | 31            | 74        | 2             | JAN/FEB/MAR           | 935                       | 2,866                   | 788                                          |  |
| APR/MAY/JUNE          | 18            | 0         | 0             | APR/MAY/JUNE          | 209                       | 0                       | 0                                            |  |

## GOALS AND ACTUAL MEMBERS CUMULATIVE

| DROPPED CLUBS: 21              |       | 806 CLUBS OF 1,358 ADDED 1 OR<br>MORE NEW MEMBERS | GENDER DISTRIBUTION  MALE 28,625 (76.64%) |                |        |
|--------------------------------|-------|---------------------------------------------------|-------------------------------------------|----------------|--------|
| DROPPED MEMBERS                |       |                                                   | FEMALE                                    | 8,723 (23.36%) |        |
| DECEASED                       | 27    | CLICK HERE FOR CUMULATIVE                         | TOTAL FAMILY UNIT MEMBERS                 |                | 18,293 |
| CLUB CANCELLED 319 OTHER 3,351 |       | MEMBERSHIP DATA                                   | FAMILY MEMBERS PAYING HALF DUES           |                | 44.404 |
|                                |       |                                                   |                                           |                | 11,464 |
| TOTAL                          | 3,697 |                                                   |                                           |                |        |