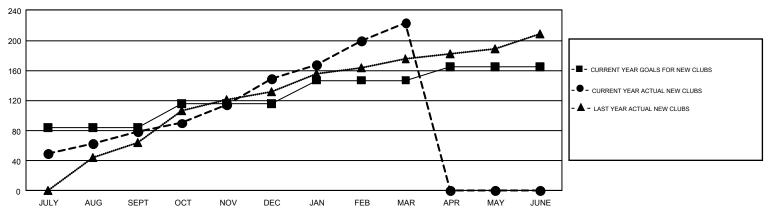

## GMT Constitutional Area 6, Group B

GMT: KHAGENDRA SITAULA

REPORT DOES NOT INCLUDE CLUBS IN UNDISTRICTED AREAS.

| Clubs                 |               |           |               | Members               |                           |                         |                                              |  |
|-----------------------|---------------|-----------|---------------|-----------------------|---------------------------|-------------------------|----------------------------------------------|--|
| RESULTS FOR 2017-2018 |               |           |               | RESULTS FOR 2017-2018 |                           |                         |                                              |  |
| QUARTER               | NEW CLUB GOAL | NEW CLUBS | DROPPED CLUBS | QUARTER               | MEMBER GROWTH NET<br>GOAL | MEMBER GROWTH<br>ACTUAL | DROPPED MEMBERS ACTUAL (including transfers) |  |
| JULY/AUG/SEPT         | 84            | 79        | 7             | JULY/AUG/SEPT         | 2,915                     | 2,730                   | 1,604                                        |  |
| OCT/NOV/DEC           | 32            | 70        | 12            | OCT/NOV/DEC           | 1,126                     | 3,935                   | 1,305                                        |  |
| JAN/FEB/MAR           | 31            | 74        | 2             | JAN/FEB/MAR           | 935                       | 2,866                   | 788                                          |  |
| APR/MAY/JUNE          | 18            | 0         | 0             | APR/MAY/JUNE          | 209                       | 0                       | 0                                            |  |

## GOALS AND ACTUAL NEW CLUBS CUMULATIVE